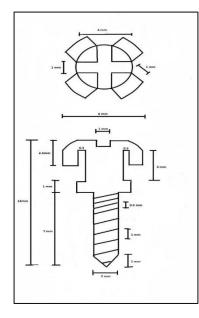

# TECHNOLOGY OVERVIEW

The present invention provides a surgical screw device comprising a screw body ; a screw tip extending from the first end of the screw body; a screw head extended from the second end of the screw body; characterised in that the screw head comprises a projection extending downwardly for holding a fixation member.